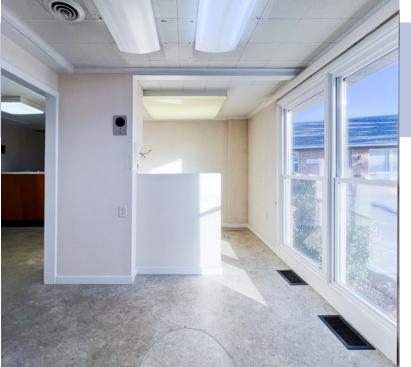

### **Amenities**

Signage on Millersville Road
Glass door entrance & abundant windows
Large reception desk/circulation area and
other built-ins
2 Private offices & I semi-private office with
floor to ceiling windows

Central Air

Prior use was a dental office