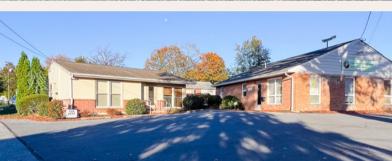

±850 SQ FT FREESTANDING BUILDING FOR LEASE WITH HIGHLY VISIBLE SIGNAGE ON RT 741 / MILLERSVILLE ROAD

LOCATED NEAR THE INTERSECTION
OF ROUTES 741 &462

### **Parking**

3 onsite parking spaces; additional available for \$65/mo per space