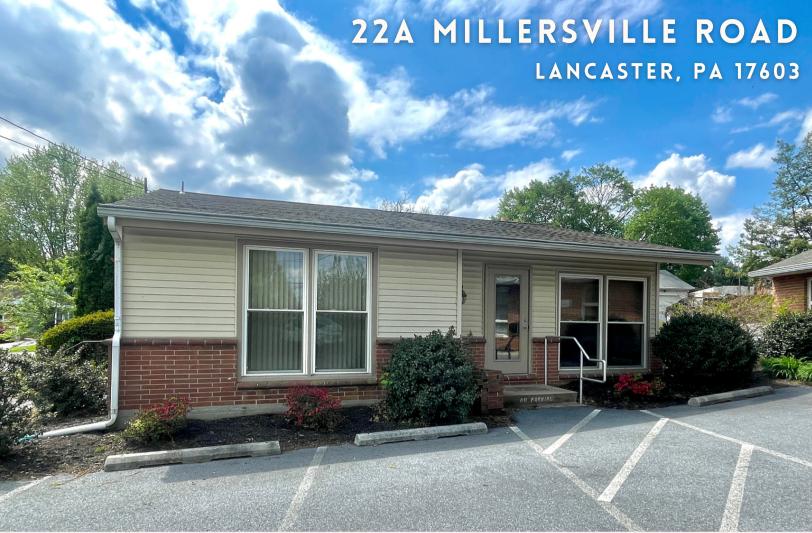

±850 SQ FT FREESTANDING BUILDING FOR LEASE WITH HIGHLY VISIBLE SIGNAGE ON RT 741 / MILLERSVILLE ROAD

LOCATED NEAR THE INTERSECTION
OF ROUTES 741 &462

### **Amenities**

Signage on Millersville Road
Glass door entrance & abundant windows
Large reception desk/circulation area and
other built-ins
2 Private offices & I semi-private office with
floor to ceiling windows