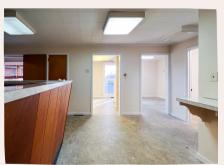

### **Amenities**

Signage on Millersville Road
Glass door entrance & abundant windows
Large reception desk/circulation area and
other built-ins
2 Private offices & I semi-private office with
floor to ceiling windows

Central Air

Prior use was a dental office