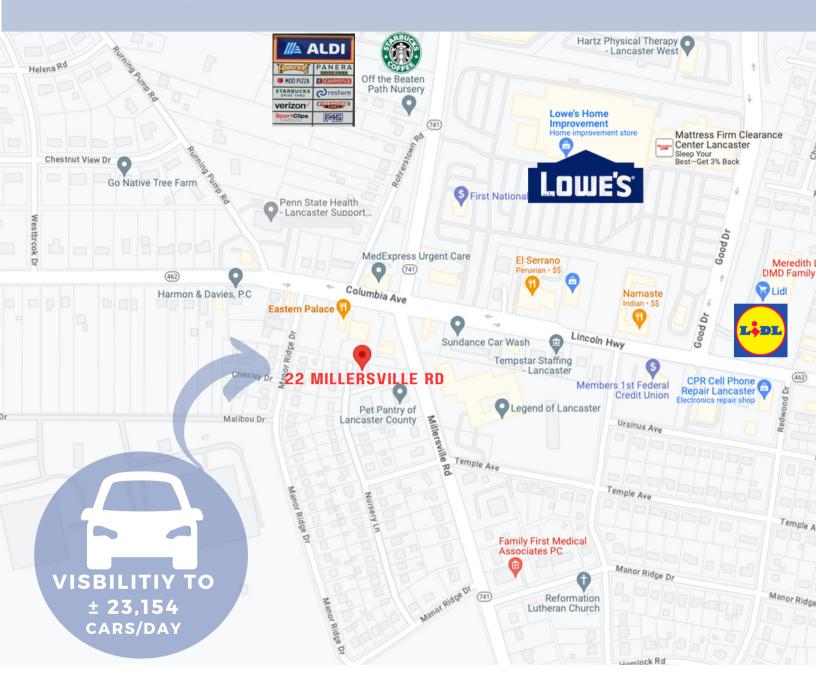

## **LOCATION HIGHLIGHTS**

# 1.5 MILES TO ROUTE 30/ROHRERSTOWN RD JUNCTION 3 MILES TO DOWNTOWN LANCASTER CITY

CLOSE TO MEDICAL, RETAIL, GROCERY STORES & SEVERAL NEIGHBORHOODS IN EAST HEMPFIELD TOWNSHIP

CONTACT US FOR YOUR SHOWING